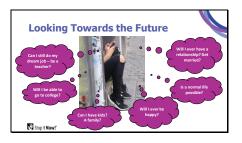

#### **Youth's Concerns**

- Worries
  About future "normal" life?
  Family finding out
  Being seen as a monster
  Being reported